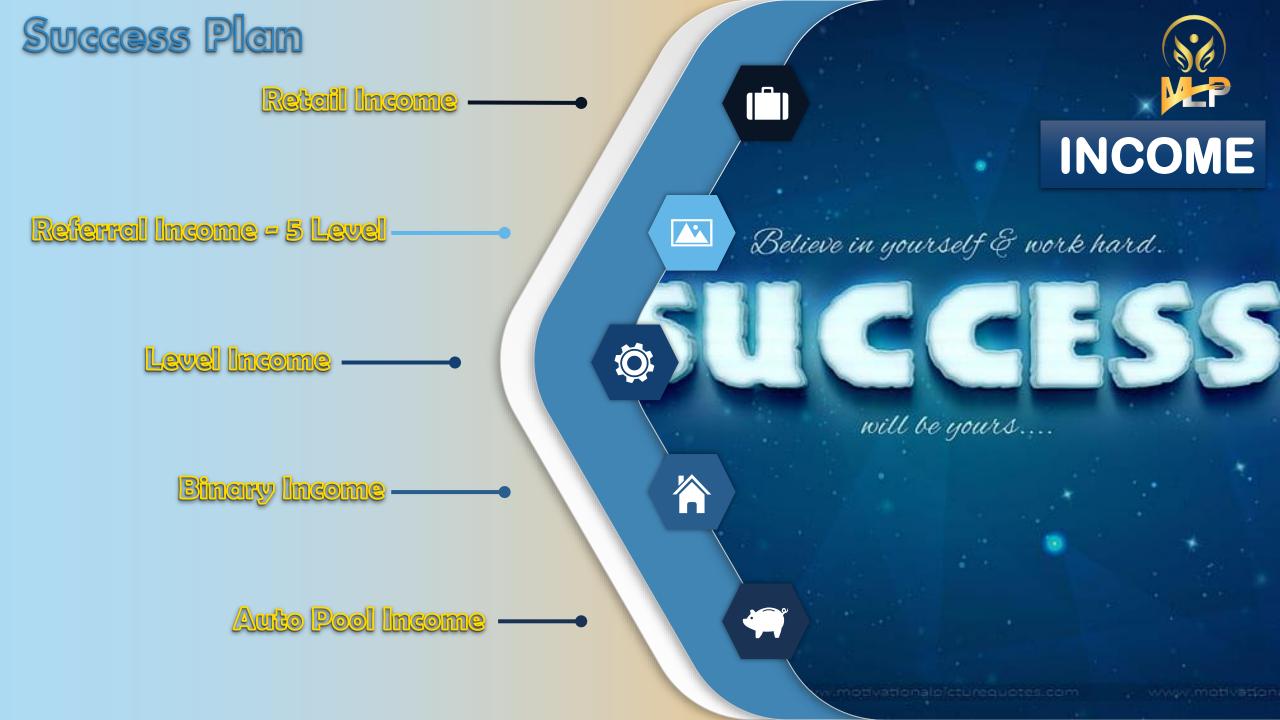

On Joining with Rs 1499/-Only, Joiner Will Get Products Worth Rs 2998/-Same with All Accordingly

Profit – 1499 (100% - Approx) Also the joiner will get automatic entry in Global Auto pool

> \*\*Mandatory One Left & One Right Sponsor

## Refer Any ID & Get Referral Income Upto 5 Level Joining 1499 Do 10 Direct & Team Also Do The Same

|                  | AMOUNT | TOTAL MEMBER | TOTAL INCOM |
|------------------|--------|--------------|-------------|
| Referral Level 1 | 300    | 10           | 3,000       |
| Referral Level 2 | 100    | 100          | 10,000      |
| Referral Level 3 | 50     | 1,000        | 50,000      |
| Referral Level 4 | 20     | 10,000       | 20,00,00    |
| Referral Level 5 | 25     | 1,00,000     | 25,00,000   |

| SN | LEFT<br>PV | RIGHT<br>PV | Payout    |
|----|------------|-------------|-----------|
| 1  | 10         | 10          | 500       |
| 2  | 100        | 100         | 5,000     |
| 3  | 1,000      | 1,000       | 50,000    |
| 4  | 10,000     | 10,000      | 5,00,000  |
| 5  | 1,00,000   | 1,00,000    | 50,00,000 |

# Autopool Level Income

| PER ID  | TOTAL ID | TOTAL INCOME | DIRECT MEMBER | WITHDRAWAL | AUTO UPGRADE    |
|---------|----------|--------------|---------------|------------|-----------------|
| 500     | 3        | 1500         | 3             | 500        | 1000            |
| 1000    | 3        | 3000         | 1             | 1000       | 2000            |
| 2000    | 3        | 6000         | 1             | 2000       | 4000            |
| 4000    | 3        | 12000        | 1             | 4000       | 8000            |
| 8000    | 3        | 24000        | 1             | 8000       | 16000           |
| 16000   | 3        | 48000        | 1             | 16000      | 32000           |
| 32000   | 3        | 96000        | 1             | 32000      | 64000           |
| 64000   | 3        | 192000       | 1             | 64000      | 128000          |
| 128000  | 3        | 384000       | 1             | 128000     | 256000          |
| 256000  | 3        | 768000       | 1             | 256000     | 512000          |
| 512000  | 3        | 1536000      | 1             | 512000     | 1024000         |
| 1024000 | 3        | 3072000      | 1             | 1024000    | 2048000         |
| 2048000 | 3        | 6144000      | 1             | 6144000    | Full Withdrawal |